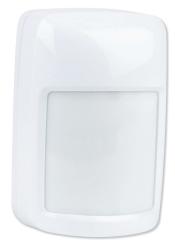

## Detect unauthorized entry or intrusion

The motion detection sensor can be used with all Sensaphone models to monitor the movement of warm bodies in a specific area. It will cause an alarm if motion is detected. Its range of detection covers approximately forty feet of area. Multiple sensors can be wired in series to a single output. The sensor requires 12VDC power (included) for operation.

## **TECH SPECS**

| Name                 | Infrared Motion Detection Sensor                  |
|----------------------|---------------------------------------------------|
| Connection           | Hardwired                                         |
| Housing              | White Plastic                                     |
| Dimensions           | 3.4 x 2.2 x 1.7   86 x 57 x 44mm                  |
| Sensor Series        | Contact Series                                    |
| Wall Mounting Height | 6'9" – 8'9" (2.1 m - 2.7 m); Optimal 7'6" (2.3 m) |
| Range                | Approximately 40'                                 |